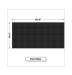

4'x8' HD double-side ready programmable wireless gas LED sign Spotlight I P10 / Up to 8500 Nits / Single Sided SKU: XLSC-1783-S

\$12,608.70

1

\$12,608.70

Pay online

Subtotal \$21,428.70

Shipping \$0.00

TOTAL (USD) \$21,428.70